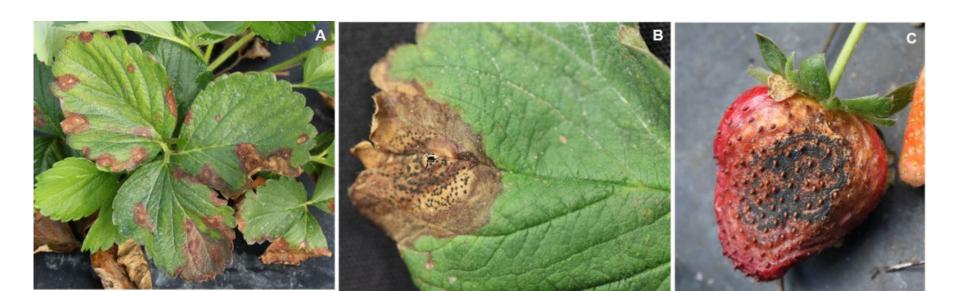

### Strawberry Neopestalotiopsis

- 2018-2019 FL
- 2020-2021 GA, SC, NC
- Infected nursery source

Range of impact:
 mild – crop terminated