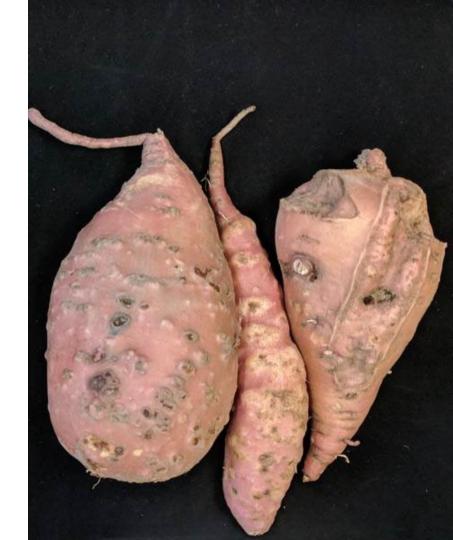

## **Guava Root Knot Nematode**

- 2011 soybean, cotton
- "Emergency"
  - sweetpotato ~ 2016
- 2018 Internal Quarantine
- Extreme confidentiality