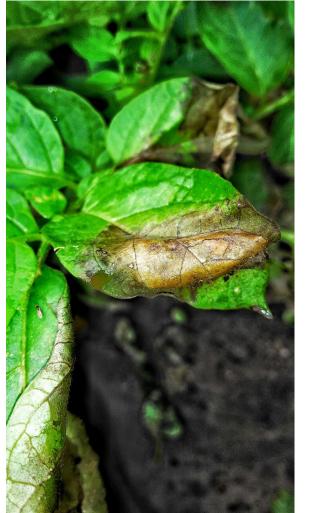

### Phytophthora nicotianae

- 2017 potatoes
- Late Blight look-alike
- Alerts sent out

- Less aggressive
- Contaminated seed