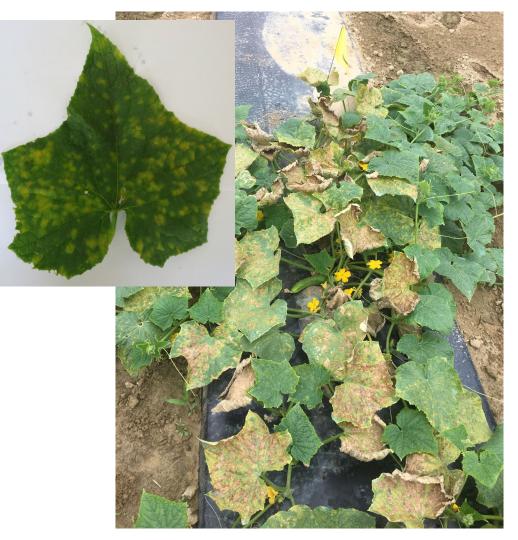

# Cucurbit Downy Mildew

- Every year
- "Emergency"
  - cucumbers
- Tracking helps (industry)
  - general time frame
  - generally prepared