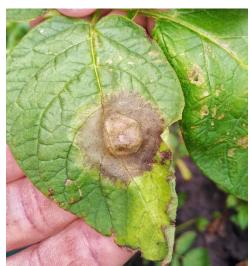

### Phytophthora nicotianae

- 2017 potatoes
- Late Blight look-alike
- Alerts sent out

- Less aggressive
- Contaminated seed